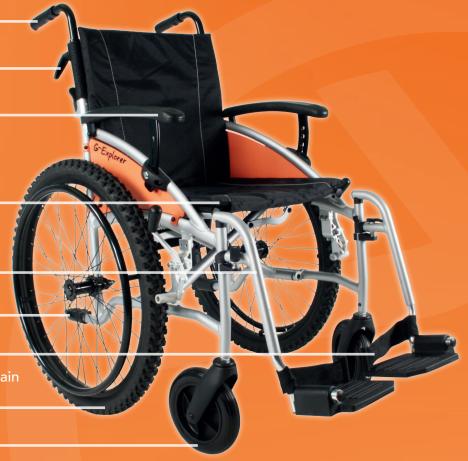

## EXCEL G-EXPLORER Specification Sheet

Height adjustable push handles

Half-folding backrest

Height and angle adjustable armrests

Comfortable padded seat with removable upholstery

Swing-away and removable legrests

Stepper

Comfortable adjustable Nylon heel straps

Quick release rear wheels with 24" Mountain bike style tyres

Wide puncture proof castor wheels

Available in 'Trail Black' a scratch resistant matte finish

**Available Frame Colours** 