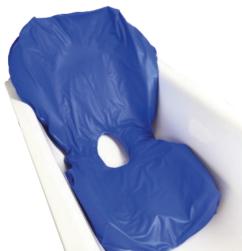

## **BATH SEAT WITH FULL BODY SUPPORT**

Adult (BS1109) Junior (BS1110)

PART OF THE BURNETT REMOULD™ BATHING FAMILY

A full body bath support seat including integral head support that is a great postural aid for adult and paediatric users alike.

FEATURES & BENEFITS

- Vacuum-moulded postural support aid that retains set shape over multiple uses
- Suitable for use with over 30 medical conditions\*
- Simple manipulation of soft beads to create a personalised postural moulded shaping support
- Easy to prepare and remould as required
- Easy to operate non-return valve
- Soft-touch 4-way stretch vinyl pouch that is durable, waterproof and fire retardant with robust heatsealed seams
- Suction cup easy re-positional fixings give security in wet environment
- Hygienic and easy to clean
- Mid-hinge feature offers compression and expansion options
- Highly supportive back panels can be positioned either side to accommodate required position including for users with severe scoliosis
- Padded shoulder and flared sides give great lateral support
- Integrated head support