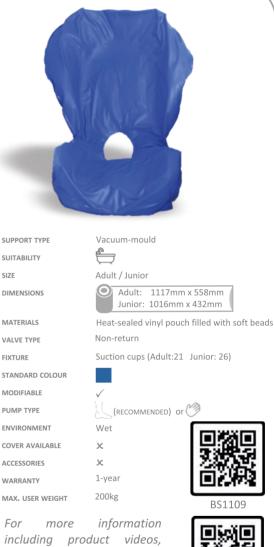

## **BATH SEAT WITH FULL BODY SUPPORT**

Adult (BS1109) Junior (BS1110)

PART OF THE BURNETT REMOULD™ BATHING FAMILY

A full body bath support seat including integral head support that is a great postural aid for adult and paediatric users alike.

FEATURES & BENEFITS

- Vacuum-moulded postural support aid that retains set shape over multiple uses
- Suitable for use with over 30 medical conditions\*
- Simple manipulation of soft beads to create a personalised postural moulded shaping support
- Easy to prepare and remould as required
- Easy to operate non-return valve
- Soft-touch 4-way stretch vinyl pouch that is durable, waterproof and fire retardant with robust heatsealed seams
- Suction cup easy re-positional fixings give security in wet environment
- Hygienic and easy to clean
- Mid-hinge feature offers compression and expansion options
- Highly supportive back panels can be positioned either side to accommodate required position including for users with severe scoliosis
- Padded shoulder and flared sides give great lateral support
- Integrated head support