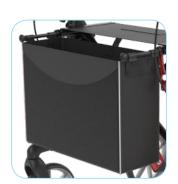

EU directive 93/42 EEC for medical devices.

Effective basic locking mechanism.

Step assist pedal.

8" (200 mm) TPE-covered wheels.

Shopping basket, SWL: 5kg.