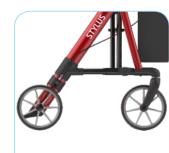

## **STYLUS** "X" CROSS FRAME, SIDE FOLDING ROLLATOR

The **Stylus** is a new style in the Rehasense family of rollators. The "X" Frame, side folding design supports excellent walking posture for the driver, especially compared to the "A" Frame front folders.

# STYLUS SIMPLICITY AND STYLE

The "X" side folding frame mechanism makes it easy to transport and store.

The light aluminium construction aids easy lifting and turning yet still supports users up to 150 kg. The push handles are height adjustable from 77–102 cm for a typical user height of 175 to 210 cm. Braking function is feather light and reliable while the 200 mm TPE-covered wheels eat up the bumps and provide great grip.