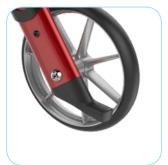

EU directive 93/42 EEC for medical devices.

Effective basic locking mechanism.

Step assist pedal.

8" (200 mm) TPE-covered wheels.

Shopping basket, SWL: 5kg.