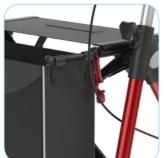

EU directive 93/42 EEC for medical devices.

Effective basic locking mechanism.

Step assist pedal.

8" (200 mm) TPE-covered wheels.

Shopping basket, SWL: 5kg.