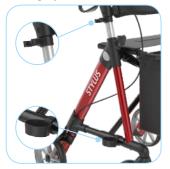

push handle.

Including mounted backrest.

Flattened handle height adjustment tubes.

Handle height adjustment knob at the front easier turning by hand.

Including mounted cane holder.

The Stylus is C€-marked and fulfils the requirements of