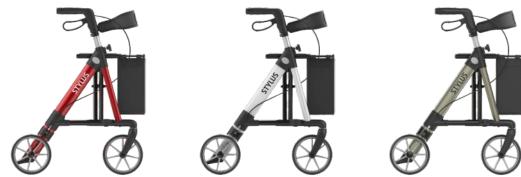

## **STYLUS** "X" CROSS FRAME, SIDE FOLDING ROLLATOR

The **Stylus** is a new style in the Rehasense family of rollators. The "X" Frame, side folding design supports excellent walking posture for the driver, especially compared to the "A" Frame front folders.

# STYLUS SIMPLICITY AND STYLE

The "X" side folding frame mechanism makes it easy to transport and store.

The light aluminium construction aids easy lifting and turning yet still supports users up to 150 kg. The push handles are height adjustable from 77–102 cm for a typical user height of 175 to 210 cm. Braking function is feather light and reliable while the 200 mm TPE-covered wheels eat up the bumps and provide great grip.

### TECHNICAL DETAILS

|   | Colour:<br>Red - White - Champagne - Black |         |
|---|--------------------------------------------|---------|
|   | SWL:                                       | 150 kg  |
|   | Total Weight:                              | 6,5 kg  |
|   | Seat height:                               | 60 cm   |
|   | Seat width:                                | 44,5 cm |
| , | Width after Folding:                       | 20,5 cm |
|   | Push Handle height range                   |         |