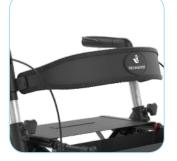

push handle.

Including mounted backrest.

Flattened handle height adjustment tubes.

Handle height adjustment knob at the front easier turning by hand.

Including mounted cane holder.

The Stylus is C€-marked and fulfils the requirements of