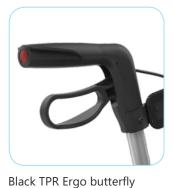

push handle.

Including mounted backrest.

Flattened handle height adjustment tubes.

Handle height adjustment knob at the front easier turning by hand.

Including mounted cane holder.

The Stylus is C€-marked and fulfils the requirements of