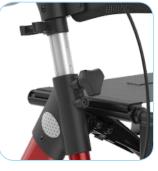

push handle.

Including mounted backrest.

Flattened handle height adjustment tubes.

Handle height adjustment knob at the front easier turning by hand.

Including mounted cane holder.

The Stylus is C€-marked and fulfils the requirements of