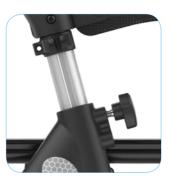

push handle.

Including mounted backrest.

Flattened handle height adjustment tubes.

Handle height adjustment knob at the front easier turning by hand.

Including mounted cane holder.

The Stylus is C€-marked and fulfils the requirements of